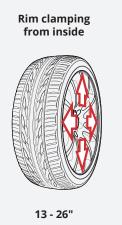

### **Features:**

- > Single phase, variable speed between 6 and 13 rpm.
- > Direct drive turntable for instant power and torque.
- Available with or without a helper arm and a clamping range of 11" to 26", it is an extremely versatile machine.
- Equipped with 200mm cylinder along with variable torque adjustment bead breaker arm which can provide more bead breaker force, suitable for RSC tyres and run-flat tyres.
- > Rim clamping from outside: 11"-24".
- Rim clamping from inside: 13"-26".
- Comes with tyre lever, pressure gauge, plastic covers, and paste bucket.

#### **Features:**

- > Single phase, variable speed between 6 and 13 rpm.
- > Direct drive turntable for instant power and torque.
- Available with or without a helper arm and a clamping range of 11" to 26", it is an extremely versatile machine.
- Equipped with 200mm cylinder along with variable torque adjustment bead breaker arm which can provide more bead breaker force, suitable for RSC tyres and run-flat tyres.
- > Rim clamping from outside: 11"-24".
- > Rim clamping from inside: 13"-26".
- Comes with tyre lever, pressure gauge, plastic covers, and paste bucket.

### SPECIFICATIONS

| Power Supply                 | 240V 50hz                      |
|------------------------------|--------------------------------|
| Rim clamping from outside    | 11"-24"                        |
| Rim clamping from inside     | 13"-26"                        |
| Maximum wheel diameter       | 1100mm                         |
| Wheel width                  | 3"-15"                         |
| Operating pressure           | 8-10 bar                       |
| Motor Power                  | 0.75Kw                         |
| Noise Level                  | <75dB                          |
| Single phase, variable speed | 6-13 rpm                       |
| Dimensions                   | 1400mm W x 1800mm L x 2180mm H |
| Weight                       | 310kg                          |