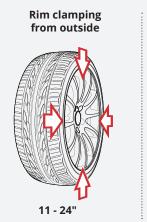

### **Features:**

- > Single phase, variable speed between 6 and 13 rpm.
- > Direct drive turntable for instant power and torque.
- Available with or without a helper arm and a clamping range of 11" to 26", it is an extremely versatile machine.
- Equipped with 200mm cylinder along with variable torque adjustment bead breaker arm which can provide more bead breaker force, suitable for RSC tyres and run-flat tyres.
- > Rim clamping from outside: 11"-24".
- Rim clamping from inside: 13"-26".
- Comes with tyre lever, pressure gauge, plastic covers, and paste bucket.

#### **Features:**

- > Single phase, variable speed between 6 and 13 rpm.
- > Direct drive turntable for instant power and torque.
- Available with or without a helper arm and a clamping range of 11" to 26", it is an extremely versatile machine.
- Equipped with 200mm cylinder along with variable torque adjustment bead breaker arm which can provide more bead breaker force, suitable for RSC tyres and run-flat tyres.
- > Rim clamping from outside: 11"-24".
- > Rim clamping from inside: 13"-26".
- Comes with tyre lever, pressure gauge, plastic covers, and paste bucket.

### SPECIFICATIONS

| Power Supply                 | 240V 50hz                      |
|------------------------------|--------------------------------|
| Rim clamping from outside    | 11"-24"                        |
| Rim clamping from inside     | 13"-26"                        |
| Maximum wheel diameter       | 1100mm                         |
| Wheel width                  | 3"-15"                         |
| Operating pressure           | 8-10 bar                       |
| Motor Power                  | 0.75Kw                         |
| Noise Level                  | <75dB                          |
| Single phase, variable speed | 6-13 rpm                       |
| Dimensions                   | 1400mm W x 1800mm L x 2180mm H |
| Weight                       | 310kg                          |