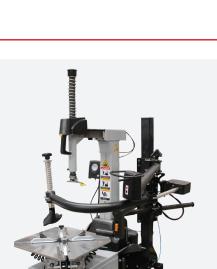

## ST280HA

**Tyre Changer** 

# TYRE CHANGER FOR CAR DEALERSHIPS, WORKSHOPS AND GARAGES

### **Features:**

- > Single phase, variable speed between 6 and 13 rpm.
- > Direct drive turntable for instant power and torque.
- Available with or without a helper arm and a clamping range of 11" to 26", it is an extremely versatile machine.
- Equipped with 200mm cylinder along with variable torque adjustment bead breaker arm which can provide more bead breaker force, suitable for RSC tyres and run-flat tyres.
- > Rim clamping from outside: 11"-24".
- Rim clamping from inside: 13"-26".
- Comes with tyre lever, pressure gauge, plastic covers, and paste bucket.