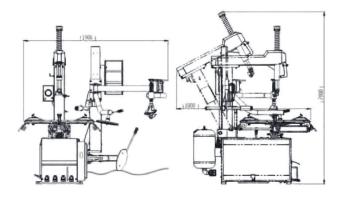

### SPECIFICATIONS

| Power Supply                 | 240V 50hz                      |
|------------------------------|--------------------------------|
| Rim clamping from outside    | 11"-24"                        |
| Rim clamping from inside     | 13"-26"                        |
| Maximum wheel diameter       | 1100mm                         |
| Wheel width                  | 3"-15"                         |
| Operating pressure           | 8-10 bar                       |
| Motor Power                  | 0.75Kw                         |
| Noise Level                  | <75dB                          |
| Single phase, variable speed | 6-13 rpm                       |
| Dimensions                   | 1400mm W x 1800mm L x 2180mm H |
| Weight                       | 310kg                          |