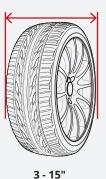

### SPECIFICATIONS

| Power Supply                 | 240V 50hz                      |
|------------------------------|--------------------------------|
| Rim clamping from outside    | 11"-24"                        |
| Rim clamping from inside     | 13"-26"                        |
| Maximum wheel diameter       | 1100mm                         |
| Wheel width                  | 3"-15"                         |
| Operating pressure           | 8-10 bar                       |
| Motor Power                  | 0.75Kw                         |
| Noise Level                  | <75dB                          |
| Single phase, variable speed | 6-13 rpm                       |
| Dimensions                   | 1400mm W x 1800mm L x 2180mm H |
| Weight                       | 310kg                          |